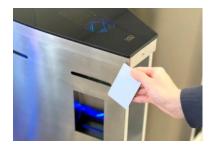

### LED INDICATIONS

Introducing our RFIDLight® and DotLight® features, designed to captivate attention and enhance user experience:

RFIDLight®: Illuminates card reader area. DotLight®: Displays access status.

## **PLACE FOR** RFID INSTALLATION

RFID installation space included in standard speedgate configuration.

sales@tiso.global