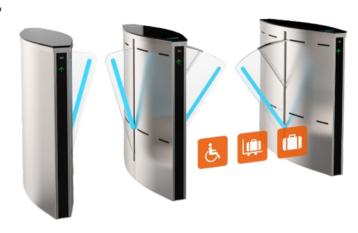

## **SPEEDBLADE**

Speedblade is a type of motorized gate featured with retractable flaps operation principle. Housing materials and light weight cabinets' shape make Speedblade speed gate universal for large variety of facilities with heightened requirements to esthetic equipment appearance. As well as other TiSO speedgates, Speedblade has implemented anti-tailgating and other safety and security functions. Normal and wide lanes for disabled people can be arranged through cabinets with the same sizes. Speed gates can be operated from a remote control panel or via access control system.

## MOTORIZED SPEED GATES FEATURED WITH RETRACTABLE GLASS LEAVES

- Elegant cabinets equipped with integrated LED lighting showing access status and card reader area.
- Same dimensions of cabinet for normal (550 mm) and wide lane (900 mm).
- The ability to customize housing design and top lid.
- Low power consumption.
- Can be integrated with any type of access control systems.
- Wired remote control panel in standard kit.
- In case of power failure, leaves could be opened manually (fail-safe).