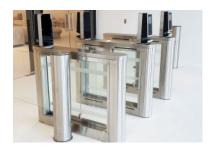

## **SPEEDBLADE**

Speedblade is a type of motorized gate featured with retractable flaps operation principle. Housing materials and light weight cabinets' shape make Speedblade speed gate universal for large variety of facilities with heightened requirements to esthetic equipment appearance. As well as other TiSO speedgates, Speedblade has implemented anti-tailgating and other safety and security functions. Normal and wide lanes for disabled people can be arranged through cabinets with the same sizes. Speed gates can be operated from a remote control panel or via access control system.

- Elegant cabinets equipped with integrated LED lighting showing access status and card reader area.
- Same dimensions of cabinet for normal (550 mm) and wide lane (900 mm).
- The ability to customize housing design and top lid.
- Low power consumption.
- Can be integrated with any type of access control systems.
- Wired remote control panel in standard kit.
- In case of power failure, leaves could be opened manually (fail-safe).