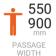

- Elegant cabinets equipped with integrated LED lighting showing access status and card reader area.
- Same dimensions of cabinet for normal (550 mm) and wide lane (900 mm).
- The ability to customize housing design and top lid.
- Low power consumption.
- Can be integrated with any type of access control systems.
- Wired remote control panel in standard kit.
- In case of power failure, leaves could be opened manually (fail-safe).

# **TECHNICAL SPECIFICATIONS** /

| Model                       | Speedblade 550                                        | Speedblade 900 |
|-----------------------------|-------------------------------------------------------|----------------|
| Cabinet width, mm           | 295                                                   |                |
| Cabinet length, mm          | 1005                                                  |                |
| Cabinet height, mm          | 1000                                                  |                |
| Passage width, mm           | 550                                                   | 900            |
| Opening/closing time, sec   | 0,5                                                   | 0,8            |
| Mechanism                   | BMDrive® servodrive (BLDC)                            |                |
| Blocking system             | DeadLock®                                             |                |
| Emergency mode (fire-alarm) | Free entry/exit (leaves are opened automatically)     |                |
| Power fail                  | Fail safe (gates could be opened manually — standard) |                |
| MCBF, cycles                | 10 000 000                                            |                |
| Flectrical Specifications:  |                                                       |                |