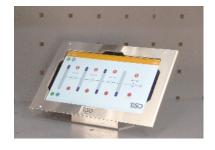

# TWIC WIRELESS CONTROL PANEL

TiSO TWIC offers remote control for multiple lines of turnstiles. With its space-saving 10" touchscreen display, it can be conveniently placed at reception desks or within security control areas.