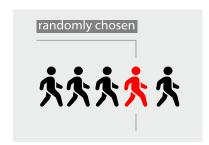

### **RANDOMISER**

This mechanism autonomously selects individuals for verification without human intervention, ensuring impartiality.