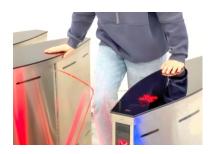

## SAFETY SENSORS. ANTI-TAILGATING FUNCTION

Our high-precision sensors excel in identifying unauthorized passage, effectively preventing tailgating by detecting two or more individuals. Additionally, our safety sensors ensure secure passage for individuals with luggage or trolleys, ensuring gates remain open until the passage is completed.