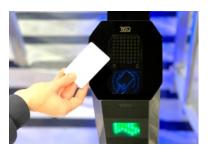

### LED INDICATIONS

Introducing our RFIDLight® and DotLight® features, designed to captivate attention and enhance user experience:

RFIDLight®: Illuminates card reader area. DotLight®: Displays access status.

## **PLACE FOR** RFID INSTALLATION

RFID installation space included in standard speedgate configuration.

sales@tiso.global