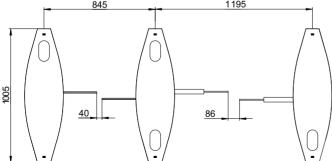

# **TECHNICAL SPECIFICATIONS** /

| Model                       | Speedblade 550                                        | Speedblade 900 |
|-----------------------------|-------------------------------------------------------|----------------|
| Cabinet width, mm           | 295                                                   |                |
| Cabinet length, mm          | 1005                                                  |                |
| Cabinet height, mm          | 1000                                                  |                |
| Passage width, mm           | 550                                                   | 900            |
| Opening/closing time, sec   | 0,5                                                   | 0,8            |
| Mechanism                   | BMDrive® servodrive (BLDC)                            |                |
| Blocking system             | DeadLock®                                             |                |
| Emergency mode (fire-alarm) | Free entry/exit (leaves are opened automatically)     |                |
| Power fail                  | Fail safe (gates could be opened manually — standard) |                |
| MCBF, cycles                | 10 000 000                                            |                |
| Flectrical Specifications:  |                                                       |                |