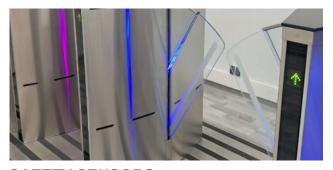

## **SPEEDBLADE**

Speedblade is a type of motorized gate featured with retractable flaps operation principle. Housing materials and light weight cabinets' shape make Speedblade speed gate universal for large variety of facilities with heightened requirements to esthetic equipment appearance. As well as other TiSO speedgates, Speedblade has implemented anti-tailgating and other safety and security functions. Normal and wide lanes for disabled people can be arranged through cabinets with the same sizes. Speed gates can be operated from a remote control panel or via access control system.

## MOTORIZED SPEED GATES FEATURED WITH RETRACTABLE GLASS LEAVES

- Elegant cabinets equipped with integrated LED lighting showing access status and card reader area.
- Same dimensions of cabinet for normal (550 mm) and wide lane (900 mm).
- The ability to customize housing design and top lid.
- Low power consumption.
- Can be integrated with any type of access control systems.
- Wired remote control panel in standard kit.
- In case of power failure, leaves could be opened manually (fail-safe).