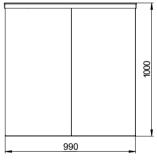

# **TECHNICAL SPECIFICATIONS** /

| Model                       | Speedblade 550                                        | Speedblade 900 |
|-----------------------------|-------------------------------------------------------|----------------|
| Cabinet width, mm           | 295                                                   |                |
| Cabinet length, mm          | 1005                                                  |                |
| Cabinet height, mm          | 1000                                                  |                |
| Passage width, mm           | 550                                                   | 900            |
| Opening/closing time, sec   | 0,5                                                   | 0,8            |
| Mechanism                   | BMDrive® servodrive (BLDC)                            |                |
| Blocking system             | DeadLock®                                             |                |
| Emergency mode (fire-alarm) | Free entry/exit (leaves are opened automatically)     |                |
| Power fail                  | Fail safe (gates could be opened manually — standard) |                |
| MCBF, cycles                | 10 000 000                                            |                |
| Flectrical Specifications:  |                                                       |                |