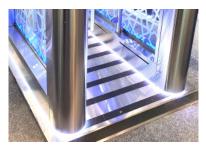

# FOOTPRINT ILLUMINATION

Illuminate the footprint of the speed gate housing with LED lighting. Customize the color of the light to suit your preferences.