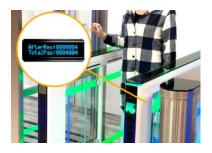

### **PASS COUNTER**

Automatically counts the number of passes for efficient tracking and management.