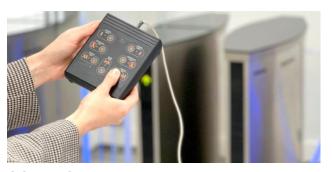

### **CONTROL PANEL**

Included in the standard set, our wired control panel offers versatile functionality:

Facilitates single passage and free passage modes. Enables access blocking and activation of the antipanic function.