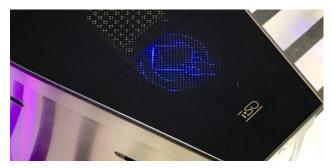

### LED INDICATIONS

Introducing our RFIDLight® and DotLight® features, designed to captivate attention and enhance user experience:

RFIDLight®: Illuminates card reader area. DotLight®: Displays access status.