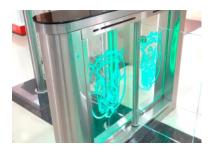

## **SPEEDBLADE**

Speedblade is a type of motorized gate featured with retractable flaps operation principle. Housing materials and light weight cabinets' shape make Speedblade speed gate universal for large variety of facilities with heightened requirements to esthetic equipment appearance. As well as other TiSO speedgates, Speedblade has implemented anti-tailgating and other safety and security functions. Normal and wide lanes for disabled people can be arranged through cabinets with the same sizes. Speed gates can be operated from a remote control panel or via access control system.

## **LEAFLIGHT** ®

Experience the striking illumination of our leaves, available in three standard colors to signify passage status:

- Blue: For standby mode.
- Green: Signifying access authorization.
- Red: Denoting access denial.
- Custom colors are also available upon request.