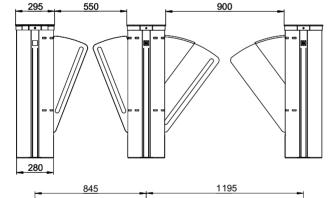

# **TECHNICAL SPECIFICATIONS** /

| Model                       | Speedblade 550                                        | Speedblade 900 |
|-----------------------------|-------------------------------------------------------|----------------|
| Cabinet width, mm           | 295                                                   |                |
| Cabinet length, mm          | 1005                                                  |                |
| Cabinet height, mm          | 1000                                                  |                |
| Passage width, mm           | 550                                                   | 900            |
| Opening/closing time, sec   | 0,5                                                   | 0,8            |
| Mechanism                   | BMDrive® servodrive (BLDC)                            |                |
| Blocking system             | DeadLock®                                             |                |
| Emergency mode (fire-alarm) | Free entry/exit (leaves are opened automatically)     |                |
| Power fail                  | Fail safe (gates could be opened manually — standard) |                |
| MCBF, cycles                | 10 000 000                                            |                |
| Flectrical Specifications:  |                                                       |                |

### **Finishing**

Standard housing

Brushed SS AISI 304

Available housing

Brushed SS AISI 316; Polished SS AISI 304; Polished SS AISI 316;

900

Powder coated RAL

Dimensions for solid glass top lid